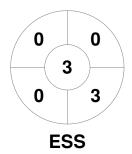

|         | Esse | ndo | n Hockey |  |
|---------|------|-----|----------|--|
| GK Subs |      |     |          |  |

| Official | 1 | 2 | 3 | 4 | Т |
|----------|---|---|---|---|---|
| ESS      | 1 | 0 | 0 | 0 | 1 |
| ALT      | 0 | 1 | 2 | 4 | 7 |