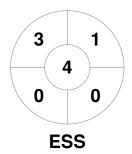

| Essendon Hockey |  |  |  |  |  |
|-----------------|--|--|--|--|--|
| GK Subs         |  |  |  |  |  |

| Official | 1 | 2 | 3 | 4 | Т |
|----------|---|---|---|---|---|
| ESS      | 0 | 2 | 1 | 1 | 4 |
| GRN      | 1 | 0 | 2 | 1 | 4 |