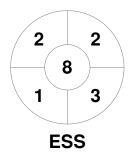

| Essendon Hockey |  |  |  |  |
|-----------------|--|--|--|--|
| GK Subs         |  |  |  |  |

| Official | 1 | 2 | 3 | 4 | Т |
|----------|---|---|---|---|---|
| ESS      | 2 | 0 | 1 | 1 | 4 |
| MCC      | 0 | 1 | 2 | 0 | 3 |