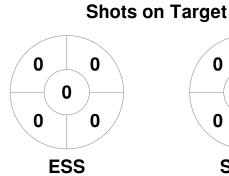

### 2024 Men's Premier League 13 Apr - 15 Sep 2024 Victoria



#### **Match Statistics**

| Match # | Date        | Time  | Pool / Class   | Pitch                            |
|---------|-------------|-------|----------------|----------------------------------|
| 94      | 23 Jul 2024 | 19:00 | Regular Rounds | Pitch 1 - Essendon Hockey Centre |

|         | Esse | ndo | n Hockey |  |
|---------|------|-----|----------|--|
| GK Subs |      |     |          |  |

| Official | 1 | 2 | 3 | 4 | T |
|----------|---|---|---|---|---|
| ESS      | 0 | 0 | 1 | 0 | 1 |
| SUHC     | 2 | 1 | 1 | 5 | 9 |

**Southern United Hockey Club** GK Subs

**Circle Entries** 

# **Penalty Corners**









**ESS** 

**SUHC** 

**ESS** 

**SUHC** 

## **Shots**









## Possession %