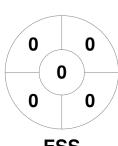

### 2024 Men's Premier League 13 Apr - 15 Sep 2024 Victoria



#### **Match Statistics**

| Match # | Date        | Time  | Pool / Class   | Pitch                            |
|---------|-------------|-------|----------------|----------------------------------|
| 94      | 23 Jul 2024 | 19:00 | Regular Rounds | Pitch 1 - Essendon Hockey Centre |

|         | Esse | ndo | n Hockey |  |
|---------|------|-----|----------|--|
| GK Subs |      |     |          |  |

| Official | 1 | 2 | 3 | 4 | T |
|----------|---|---|---|---|---|
| ESS      | 0 | 0 | 1 | 0 | 1 |
| SUHC     | 2 | 1 | 1 | 5 | 9 |

**Southern United Hockey Club** GK Subs

**Circle Entries** 

# **Penalty Corners**









**ESS** 

**SUHC** 

**ESS** 

**SUHC** 

## **Shots**









## Possession %