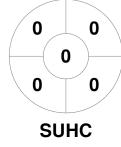

### 2024 Men's Premier League 13 Apr - 15 Sep 2024 Victoria



#### **Match Statistics**

| Match # | Date        | Time  | Pool / Class   | Pitch                            |
|---------|-------------|-------|----------------|----------------------------------|
| 94      | 23 Jul 2024 | 19:00 | Regular Rounds | Pitch 1 - Essendon Hockey Centre |

|         | Esse | ndo | n Hockey |  |
|---------|------|-----|----------|--|
| GK Subs |      |     |          |  |

| Official | 1 | 2 | 3 | 4 | T |
|----------|---|---|---|---|---|
| ESS      | 0 | 0 | 1 | 0 | 1 |
| SUHC     | 2 | 1 | 1 | 5 | 9 |

**Southern United Hockey Club** GK Subs

**Circle Entries** 

# **Penalty Corners**









**ESS** 

**SUHC** 

**ESS** 

**SUHC** 

## **Shots**









## Possession %