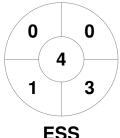

### 2024 Men's Premier League 13 Apr - 15 Sep 2024 Victoria



#### **Match Statistics**

| Match # | Date        | Time  | Pool / Class   | Pitch                            |
|---------|-------------|-------|----------------|----------------------------------|
| 94      | 23 Jul 2024 | 19:00 | Regular Rounds | Pitch 1 - Essendon Hockey Centre |

|         | Esse | ndo | n Hockey |  |
|---------|------|-----|----------|--|
| GK Subs |      |     |          |  |

| Official | 1 | 2 | 3 | 4 | T |
|----------|---|---|---|---|---|
| ESS      | 0 | 0 | 1 | 0 | 1 |
| SUHC     | 2 | 1 | 1 | 5 | 9 |

**Southern United Hockey Club** GK Subs

**Circle Entries** 

# **Penalty Corners**









**ESS** 

**SUHC** 

**ESS** 

**SUHC** 

## **Shots**









## Possession %