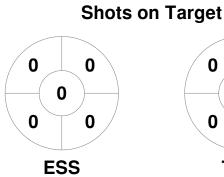

Apr - 15 Sep 2024 Victoria



#### **Match Statistics**

| Match # | Date        | Time  | Pool / Class   | Pitch                            |
|---------|-------------|-------|----------------|----------------------------------|
| 73      | 30 Jun 2024 | 15:30 | Regular Rounds | Pitch 1 - Essendon Hockey Centre |

|         | Esse | ndo | n Hockey |  |
|---------|------|-----|----------|--|
| GK Subs |      |     |          |  |

| Official | 1 | 2 | 3 | 4 | Т |
|----------|---|---|---|---|---|
| ESS      | 0 | 0 | 1 | 1 | 2 |
| TEM      | 0 | 0 | 1 | 0 | 1 |

| Toorak E | ast N | /lalv | ern Hockey Club |
|----------|-------|-------|-----------------|
| GK Subs  |       |       |                 |

**Circle Entries** 

# **Penalty Corners**









**TEM** 

**TEM** 

### **Shots**









## Possession %