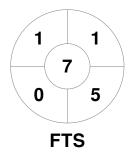

| Foo     | Footscray Hockey Club |  |  |  |  |  |
|---------|-----------------------|--|--|--|--|--|
| GK Subs |                       |  |  |  |  |  |

| Official | 1 | 2 | 3 | 4 | Т |
|----------|---|---|---|---|---|
| FTS      | 0 | 0 | 2 | 1 | 3 |
| ESS      | 0 | 1 | 1 | 1 | 3 |