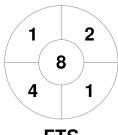

#### 2024 Men's Premier League 13 Apr - 15 Sep 2024 Victoria



#### **Match Statistics**

| Match # | Date        | Time  | Pool / Class   | Pitch                                    |
|---------|-------------|-------|----------------|------------------------------------------|
| 112     | 10 Aug 2024 | 14:00 | Regular Rounds | Alby Speed Field - Footscray Hockey Club |

| Footscray Hockey Clu | b |
|----------------------|---|
|----------------------|---|

| GK Subs |  |
|---------|--|

| Official | 1 | 2 | 3 | 4 | Т |
|----------|---|---|---|---|---|
| FTS      | 0 | 1 | 0 | 1 | 2 |
| GRN      | 0 | 1 | 0 | 0 | 1 |

**Greensborough Hockey Club** 

GK Subs

# **Penalty Corners**







**GRN** 

## **Circle Entries**



**FTS** 



**GRN** 

#### **Shots**



**FTS** 



**GRN** 

## **Shots on Target**



**FTS** 



## Possession %