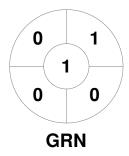

|   | Green   | sboı | roug | h Hockey Club |
|---|---------|------|------|---------------|
| 1 | GK Subs |      |      |               |

| Official | 1 | 2 | 3 | 4 | Т |
|----------|---|---|---|---|---|
| GRN      | 0 | 0 | 2 | 0 | 2 |
| CAM      | 0 | 1 | 2 | 1 | 4 |