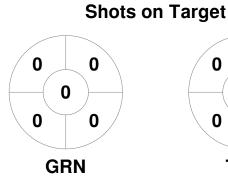

### 2024 Men's Premier League 13 Apr - 15 Sep 2024 Victoria



#### **Match Statistics**

| Match # | Date        | Time  | Pool / Class   | Pitch                                 |
|---------|-------------|-------|----------------|---------------------------------------|
| 127     | 24 Aug 2024 | 14:00 | Regular Rounds | Pitch 1 - Greensborough Hockey Centre |

|   | Green   | sboı | roug | h Hockey Club |
|---|---------|------|------|---------------|
| 1 | GK Subs |      |      |               |

| Official | 1 | 2 | 3 | 4 | Т |
|----------|---|---|---|---|---|
| GRN      | 2 | 0 | 0 | 0 | 2 |
| TEM      | 0 | 0 | 3 | 3 | 6 |

**Toorak East Malvern Hockey Club** GK Subs

**Circle Entries** 

# **Penalty Corners**









**GRN** 

**TEM** 

## **Shots**









# Possession %