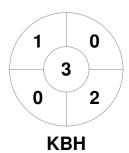

| <b>KBH Brumbies Hockey Club</b> |
|---------------------------------|
|                                 |

| Official | 1 | 2 | 3 | 4 | Т |
|----------|---|---|---|---|---|
| KBH      | 1 | 0 | 0 | 1 | 2 |
| ALT      | 0 | 0 | 1 | 2 | 3 |