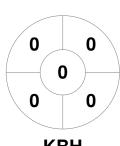

| Hawthorn Hockey Club |  |  |  |  |  |  |
|----------------------|--|--|--|--|--|--|
| GK Subs              |  |  |  |  |  |  |

**Circle Entries** 

**Penalty Corners** 

**GK Subs** 

**HAW** 

**KBH** 

**HAW** 