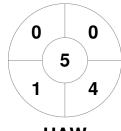

| Hawthorn Hockey Club |  |  |  |  |  |  |
|----------------------|--|--|--|--|--|--|
| GK Subs              |  |  |  |  |  |  |

**Circle Entries** 

**Penalty Corners** 

**GK Subs** 

**HAW** 

**KBH** 

**HAW** 