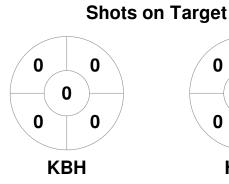

15 Sep 2024 Victoria



## **Match Statistics**

| Match # | Date        | Time  | Pool / Class   | Pitch                |
|---------|-------------|-------|----------------|----------------------|
| 103     | 03 Aug 2024 | 14:00 | Regular Rounds | Pitch 1 - Elgar Park |

| ŀ | <b>(BH Brumbies Hockey Club</b> |
|---|---------------------------------|
|   |                                 |

| Official | 1 | 2 | 3 | 4 | Т |
|----------|---|---|---|---|---|
| KBH      | 0 | 2 | 0 | 1 | 3 |
| HAW      | 1 | 0 | 0 | 0 | 1 |
|          |   |   |   |   |   |

| Hawthorn Hockey Club |  |  |  |  |  |  |
|----------------------|--|--|--|--|--|--|
| GK Subs              |  |  |  |  |  |  |

**Circle Entries** 

**Penalty Corners** 



**GK Subs** 







**HAW** 

**KBH** 

**HAW** 

**Shots** 









Possession %