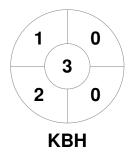

| KBH     | KBH Brumbies Hockey Club |  |  |  |
|---------|--------------------------|--|--|--|
| GK Subs |                          |  |  |  |

| Official | 1 | 2 | 3 | 4 | T |
|----------|---|---|---|---|---|
| KBH      | 0 | 0 | 0 | 1 | 1 |
| MCC      | 1 | 1 | 0 | 0 | 2 |