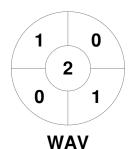

#### 2024 Men's Premier League 13 Apr - 15 Sep 2024 Victoria



#### **Match Statistics**

| Match # | Date        | Time  | Pool / Class   | Pitch                |
|---------|-------------|-------|----------------|----------------------|
| 122     | 17 Aug 2024 | 15:30 | Regular Rounds | Pitch 1 - Elgar Park |

| KBH Brumbies Hockey Cl | ub |
|------------------------|----|
|------------------------|----|

| Official | 1 | 2 | 3 | 4 | Т |
|----------|---|---|---|---|---|
| KBH      | 0 | 1 | 0 | 1 | 2 |
| WAV      | 3 | 1 | 1 | 0 | 5 |

GK Subs

**Circle Entries** 

# **Penalty Corners**



GK Subs







**Shots** 





**KBH** 



**WAV** 

## **Shots on Target**







### Possession %