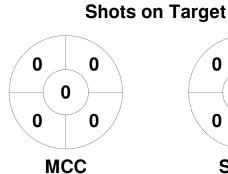

### 2024 Men's Premier League 13 Apr - 15 Sep 2024 Victoria



#### **Match Statistics**

| Match # | Date        | Time  | Pool / Class   | Pitch                           |  |
|---------|-------------|-------|----------------|---------------------------------|--|
| 124     | 17 Aug 2024 | 15:30 | Regular Rounds | Pitch 1 - Melbourne High School |  |

|   | MC      | CC F | łock | ey Section |
|---|---------|------|------|------------|
| Ī | GK Subs |      |      |            |

| Official | 1 | 2 | 3 | 4 | Т |
|----------|---|---|---|---|---|
| MCC      | 0 | 0 | 0 | 2 | 2 |
| SUHC     | 0 | 1 | 0 | 1 | 2 |

**Southern United Hockey Club** GK Subs

**Circle Entries** 

# **Penalty Corners**









**MCC** 

**SUHC** 

**MCC** 

**SUHC** 

### **Shots**









## Possession %