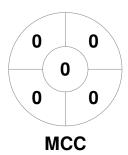

### 2024 Men's Premier League 13 Apr - 15 Sep 2024 Victoria



#### **Match Statistics**

| Match # | Date        | Time  | Pool / Class   | Pitch                           |  |
|---------|-------------|-------|----------------|---------------------------------|--|
| 124     | 17 Aug 2024 | 15:30 | Regular Rounds | Pitch 1 - Melbourne High School |  |

|   | MC      | CC F | łock | ey Section |
|---|---------|------|------|------------|
| Ī | GK Subs |      |      |            |

| Official | 1 | 2 | 3 | 4 | Т |
|----------|---|---|---|---|---|
| MCC      | 0 | 0 | 0 | 2 | 2 |
| SUHC     | 0 | 1 | 0 | 1 | 2 |

**Southern United Hockey Club** GK Subs

**Circle Entries** 

# **Penalty Corners**









**MCC** 

**SUHC** 

**MCC** 

**SUHC** 

### **Shots**









## Possession %