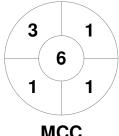

### 2024 Men's Premier League 13 Apr - 15 Sep 2024 Victoria



#### **Match Statistics**

| Match # | Date        | Time  | Pool / Class   | Pitch                           |  |
|---------|-------------|-------|----------------|---------------------------------|--|
| 124     | 17 Aug 2024 | 15:30 | Regular Rounds | Pitch 1 - Melbourne High School |  |

|   | MC      | CC F | łock | ey Section |
|---|---------|------|------|------------|
| Ī | GK Subs |      |      |            |

| Official | 1 | 2 | 3 | 4 | Т |
|----------|---|---|---|---|---|
| MCC      | 0 | 0 | 0 | 2 | 2 |
| SUHC     | 0 | 1 | 0 | 1 | 2 |

**Southern United Hockey Club** GK Subs

**Circle Entries** 

# **Penalty Corners**









**MCC** 

**SUHC** 

**MCC** 

**SUHC** 

### **Shots**









## Possession %