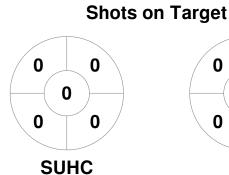

atistics**

| Match # | Date        | Time  | Pool / Class   | Pitch                                 |
|---------|-------------|-------|----------------|---------------------------------------|
| 101     | 27 Jul 2024 | 14:00 | Regular Rounds | Pitch 1 - Southern United Hockey Club |

| Southe  | ern l | Jnite | ed Hockey Club |
|---------|-------|-------|----------------|
| GK Subs |       |       |                |

| Official | 1 | 2 | 3 | 4 | T |
|----------|---|---|---|---|---|
| SUHC     | 1 | 1 | 1 | 0 | 3 |
| FTS      | 0 | 0 | 0 | 1 | 1 |

| Footscray Hockey Club |  |  |  |  |  |  |
|-----------------------|--|--|--|--|--|--|
| GK Subs               |  |  |  |  |  |  |

**Circle Entries** 

# **Penalty Corners**









**SUHC** 

**FTS** 

**SUHC** 

**FTS** 

## **Shots**









## Possession %