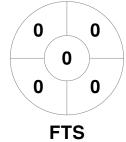

Statistics**

| Match # | Date        | Time  | Pool / Class   | Pitch                                 |
|---------|-------------|-------|----------------|---------------------------------------|
| 101     | 27 Jul 2024 | 14:00 | Regular Rounds | Pitch 1 - Southern United Hockey Club |

| Southe  | ern l | Jnite | ed Hockey Club |
|---------|-------|-------|----------------|
| GK Subs |       |       |                |

| Official | 1 | 2 | 3 | 4 | T |
|----------|---|---|---|---|---|
| SUHC     | 1 | 1 | 1 | 0 | 3 |
| FTS      | 0 | 0 | 0 | 1 | 1 |

| Footscray Hockey Club |  |  |  |  |  |  |
|-----------------------|--|--|--|--|--|--|
| GK Subs               |  |  |  |  |  |  |

**Circle Entries** 

# **Penalty Corners**









**SUHC** 

**FTS** 

**SUHC** 

**FTS** 

## **Shots**









## Possession %