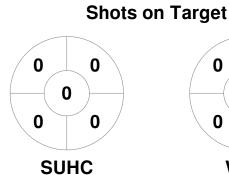

#### **Match Statistics**

| Match # | Date        | Time  | Pool / Class   | Pitch                                 |
|---------|-------------|-------|----------------|---------------------------------------|
| 5       | 13 Apr 2024 | 15:30 | Regular Rounds | Pitch 1 - Southern United Hockey Club |

| Southe  | ern Un | ited Ho | ckey Club |
|---------|--------|---------|-----------|
| GK Subs |        |         |           |

| Official | 1 | 2 | 3 | 4 | Т |
|----------|---|---|---|---|---|
| SUHC     | 1 | 0 | 0 | 1 | 2 |
| WAV      | 0 | 2 | 0 | 0 | 2 |

| Waverley Hockey Club |  |  |  |  |  |
|----------------------|--|--|--|--|--|
| GK Subs              |  |  |  |  |  |

**Circle Entries** 

# **Penalty Corners**









**SUHC** 

**WAV** 

**SUHC** 

**WAV** 

### **Shots**









## Possession %