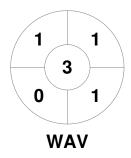

| Waverley Hockey Club |  |  |  |  |  |
|----------------------|--|--|--|--|--|
| GK Subs              |  |  |  |  |  |

| Official | 1 | 2 | 3 | 4 | Т |
|----------|---|---|---|---|---|
| WAV      | 1 | 0 | 0 | 0 | 1 |
| ALT      | 1 | 3 | 0 | 1 | 5 |