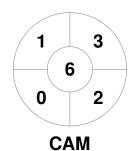

| Waverley Hockey Club |
|----------------------|
|                      |

GK Subs

| Official | 1 | 2 | 3 | 4 | Т |
|----------|---|---|---|---|---|
| WAV      | 0 | 0 | 1 | 1 | 2 |
| CAM      | 1 | 1 | 3 | 1 | 6 |