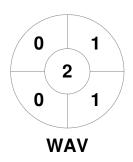

| Waverley Hockey Club |
|----------------------|
|                      |

GK Subs

| Official | 1 | 2 | 3 | 4 | Т |
|----------|---|---|---|---|---|
| WAV      | 0 | 0 | 1 | 1 | 2 |
| CAM      | 1 | 1 | 3 | 1 | 6 |