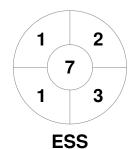

| Wa      | verl | ey H | ockey Club |
|---------|------|------|------------|
| GK Subs |      |      |            |

| Official | 1 | 2 | 3 | 4 | Т |
|----------|---|---|---|---|---|
| WAV      | 2 | 1 | 1 | 3 | 7 |
| ESS      | 0 | 0 | 0 | 2 | 2 |