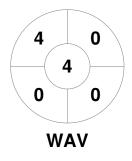

| Wa      | verl | ey H | ockey Club |
|---------|------|------|------------|
| GK Subs |      |      |            |

| Official | 1 | 2 | 3 | 4 | Т |
|----------|---|---|---|---|---|
| WAV      | 2 | 1 | 1 | 3 | 7 |
| ESS      | 0 | 0 | 0 | 2 | 2 |