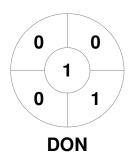

| <b>Doncaster Hockey Club</b> |
|------------------------------|
|                              |

GK Subs

| Official | 1 | 2 | 3 | 4 | Т |
|----------|---|---|---|---|---|
| DON      | 1 | 0 | 0 | 0 | 1 |
| CAM      | 2 | 2 | 1 | 1 | 6 |