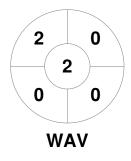

| Wa      | verl | ey H | ockey Club |
|---------|------|------|------------|
| GK Subs |      |      |            |

| Official | 1 | 2 | 3 | 4 | Т |
|----------|---|---|---|---|---|
| WAV      | 0 | 0 | 0 | 0 | 0 |
| CAM      | 0 | 0 | 0 | 1 | 1 |