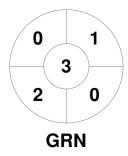

| Green   | Greensborough Hockey Club |  |  |  |  |  |
|---------|---------------------------|--|--|--|--|--|
| GK Subs |                           |  |  |  |  |  |

| Official | 1 | 2 | 3 | 4 | Т |
|----------|---|---|---|---|---|
| GRN      | 0 | 0 | 0 | 0 | 0 |
| DON      | 0 | 0 | 0 | 0 | 0 |