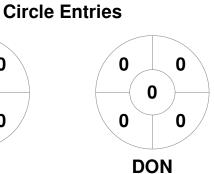

| Green   | Greensborough Hockey Club |  |  |  |  |  |
|---------|---------------------------|--|--|--|--|--|
| GK Subs |                           |  |  |  |  |  |

| Official | 1 | 2 | 3 | 4 | Т |
|----------|---|---|---|---|---|
| GRN      | 0 | 0 | 0 | 0 | 0 |
| DON      | 0 | 0 | 0 | 0 | 0 |