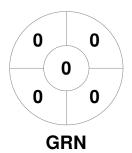

| Green   | Greensborough Hockey Club |  |  |  |  |  |
|---------|---------------------------|--|--|--|--|--|
| GK Subs |                           |  |  |  |  |  |

| Official | 1 | 2 | 3 | 4 | Т |
|----------|---|---|---|---|---|
| GRN      | 0 | 0 | 0 | 0 | 0 |
| DON      | 0 | 0 | 0 | 0 | 0 |