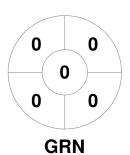

| Green   | Greensborough Hockey Club |  |  |  |  |  |
|---------|---------------------------|--|--|--|--|--|
| GK Subs |                           |  |  |  |  |  |

| Official | 1 | 2 | 3 | 4 | Т |
|----------|---|---|---|---|---|
| GRN      | 0 | 0 | 0 | 0 | 0 |
| DON      | 0 | 0 | 0 | 0 | 0 |