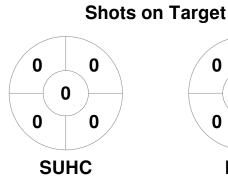

#### **Match Statistics**

| Match # | Date        | Time  | Pool / Class   | Pitch                                 |
|---------|-------------|-------|----------------|---------------------------------------|
| 93      | 20 Jul 2024 | 14:00 | Regular Rounds | Pitch 1 - Southern United Hockey Club |

| Southern United Hockey Club |  |  |  |  |
|-----------------------------|--|--|--|--|
| GK Subs                     |  |  |  |  |

| Official | 1 | 2 | 3 | 4 | Т |
|----------|---|---|---|---|---|
| SUHC     | 1 | 0 | 0 | 0 | 1 |
| DON      | 0 | 1 | 0 | 0 | 1 |

| Doncaster Hockey Club |  |  |  |  |  |
|-----------------------|--|--|--|--|--|
| GK Subs               |  |  |  |  |  |

**Circle Entries** 

# **Penalty Corners**









**SUHC** 

**DON** 

**SUHC** 

DON

## **Shots**









## Possession %