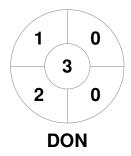

| Dor     | ncas | ter F | lockey Club |
|---------|------|-------|-------------|
| GK Subs |      |       |             |

| Official | 1 | 2 | 3 | 4 | Т |
|----------|---|---|---|---|---|
| DON      | 0 | 0 | 0 | 1 | 1 |
| ESS      | 0 | 0 | 0 | 0 | 0 |
|          |   |   |   |   |   |