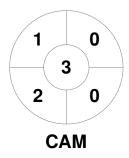

| Cam     | berwel | l Hockey Club |
|---------|--------|---------------|
| GK Subs |        |               |

| Official | 1 | 2 | 3 | 4 | Т |
|----------|---|---|---|---|---|
| CAM      | 0 | 0 | 0 | 1 | 1 |
| FTS      | 0 | 0 | 0 | 1 | 1 |