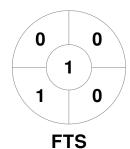

| Cam     | berwel | l Hockey Club |
|---------|--------|---------------|
| GK Subs |        |               |

| Official | 1 | 2 | 3 | 4 | Т |
|----------|---|---|---|---|---|
| CAM      | 0 | 0 | 0 | 1 | 1 |
| FTS      | 0 | 0 | 0 | 1 | 1 |