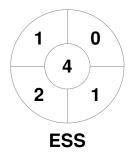

| I       | Essendon Hockey |
|---------|-----------------|
| GK Subs |                 |

| Official | 1 | 2 | 3 | 4 | Т |
|----------|---|---|---|---|---|
| ESS      | 2 | 1 | 2 | 1 | 6 |
| FTS      | 0 | 1 | 0 | 0 | 1 |