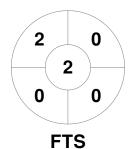

| I       | Essendon Hockey |
|---------|-----------------|
| GK Subs |                 |

| Official | 1 | 2 | 3 | 4 | Т |
|----------|---|---|---|---|---|
| ESS      | 2 | 1 | 2 | 1 | 6 |
| FTS      | 0 | 1 | 0 | 0 | 1 |