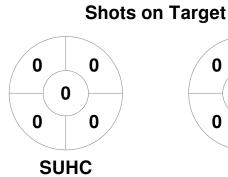

tistics**

| Match # | Date        | Time  | Pool / Class   | Pitch                                 |
|---------|-------------|-------|----------------|---------------------------------------|
| 101     | 27 Jul 2024 | 15:30 | Regular Rounds | Pitch 1 - Southern United Hockey Club |

| Southe  | ern ( | Jnite | ed Hockey Club |
|---------|-------|-------|----------------|
| GK Subs |       |       |                |

| Official | 1 | 2 | 3 | 4 | Т |
|----------|---|---|---|---|---|
| SUHC     | 0 | 0 | 1 | 1 | 2 |
| FTS      | 0 | 1 | 0 | 0 | 1 |

| Footscray Hockey Club |  |  |  |  |  |  |
|-----------------------|--|--|--|--|--|--|
| GK Subs               |  |  |  |  |  |  |

**Circle Entries** 

# **Penalty Corners**









**SUHC** 

**FTS** 

**SUHC** 

**FTS** 

### **Shots**









## Possession %