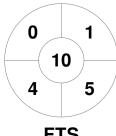

### 2024 Women's Premier League 13 Apr - 15 Sep 2024 Victoria



#### **Match Statistics**

| Match # | Date        | Time  | Pool / Class   | Pitch            |
|---------|-------------|-------|----------------|------------------|
| 112     | 10 Aug 2024 | 15:30 | Regular Rounds | Alby Speed Field |

| GK Subs |  |
|---------|--|
|         |  |

| Official | 1 | 2 | 3 | 4 | Т |
|----------|---|---|---|---|---|
| FTS      | 0 | 2 | 0 | 1 | 3 |
| GRN      | 0 | 0 | 0 | 0 | 0 |

| Greensborough | <b>Hockey Club</b> |
|---------------|--------------------|
|---------------|--------------------|

GK Subs

# **Penalty Corners**



**FTS** 



**GRN** 

## **Circle Entries**



**FTS** 



**GRN** 

### **Shots**



**FTS** 



**GRN** 

# **Shots on Target**



**FTS** 



## Possession %