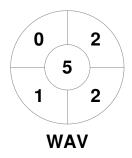

| Wa      | verley Hockey Club |
|---------|--------------------|
| GK Subs |                    |

| Official | 1 | 2 | 3 | 4 | Т |
|----------|---|---|---|---|---|
| WAV      | 1 | 0 | 2 | 1 | 4 |
| GRN      | 0 | 1 | 0 | 0 | 1 |