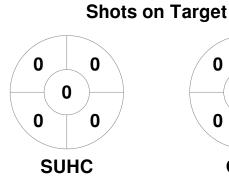

### 2024 Women's Premier League 13 Apr - 15 Sep 2024 Victoria



#### **Match Statistics**

| Match # | Date        | Time  | Pool / Class   | Pitch   |
|---------|-------------|-------|----------------|---------|
| 23      | 04 May 2024 | 14:00 | Regular Rounds | Pitch 1 |

| Southe  | ern L | Jnite | d F | lock | ey C | lub |
|---------|-------|-------|-----|------|------|-----|
| GK Subs |       |       |     |      |      |     |

| Official | 1 | 2 | 3 | 4 | Т |
|----------|---|---|---|---|---|
| SUHC     | 2 | 0 | 1 | 0 | 3 |
| GRN      | 0 | 1 | 0 | 0 | 1 |

**Greensborough Hockey Club** GK Subs

**Circle Entries** 

# **Penalty Corners**









**SUHC** 

**GRN** 

**SUHC** 

**GRN** 

## **Shots**









## Possession %