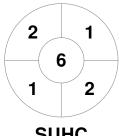

### 2024 Women's Premier League 13 Apr - 15 Sep 2024 Victoria



#### **Match Statistics**

| Match # | Date        | Time  | Pool / Class   | Pitch   |
|---------|-------------|-------|----------------|---------|
| 23      | 04 May 2024 | 14:00 | Regular Rounds | Pitch 1 |

| Southe  | ern L | Jnite | d F | lock | ey C | lub |
|---------|-------|-------|-----|------|------|-----|
| GK Subs |       |       |     |      |      |     |

| Official | 1 | 2 | 3 | 4 | Т |
|----------|---|---|---|---|---|
| SUHC     | 2 | 0 | 1 | 0 | 3 |
| GRN      | 0 | 1 | 0 | 0 | 1 |

**Greensborough Hockey Club** GK Subs

**Circle Entries** 

# **Penalty Corners**









**SUHC** 

**GRN** 

**SUHC** 

**GRN** 

## **Shots**









## Possession %