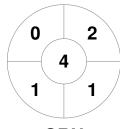

### 2024 Women's Premier League 13 Apr - 15 Sep 2024 Victoria



#### **Match Statistics**

| Match # | Date        | Time  | Pool / Class   | Pitch   |
|---------|-------------|-------|----------------|---------|
| 23      | 04 May 2024 | 14:00 | Regular Rounds | Pitch 1 |

| Southe  | ern L | Jnite | d F | lock | ey C | lub |
|---------|-------|-------|-----|------|------|-----|
| GK Subs |       |       |     |      |      |     |

| Official | 1 | 2 | 3 | 4 | Т |
|----------|---|---|---|---|---|
| SUHC     | 2 | 0 | 1 | 0 | 3 |
| GRN      | 0 | 1 | 0 | 0 | 1 |

**Greensborough Hockey Club** GK Subs

**Circle Entries** 

# **Penalty Corners**









**SUHC** 

**GRN** 

**SUHC** 

**GRN** 

## **Shots**









## Possession %