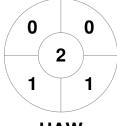

### 2024 Women's Premier League 13 Apr - 15 Sep 2024 Victoria



#### **Match Statistics**

| Match # | Date        | Time  | Pool / Class   | Pitch   |
|---------|-------------|-------|----------------|---------|
| 53      | 01 Jun 2024 | 14:00 | Regular Rounds | Pitch 1 |

| Altona Hockey Club |  |  |  |  |  |
|--------------------|--|--|--|--|--|
| GK Subs            |  |  |  |  |  |

| Official | 1 | 2 | 3 | 4 | T |
|----------|---|---|---|---|---|
| ALT      | 0 | 0 | 0 | 0 | 0 |
| HAW      | 0 | 0 | 1 | 2 | 3 |

| Hawthorn Hockey Club |  |  |  |  |  |  |
|----------------------|--|--|--|--|--|--|
| GK Subs              |  |  |  |  |  |  |

**Circle Entries** 

# **Penalty Corners**









**HAW** 

**ALT** 

**HAW** 

### **Shots**









## Possession %