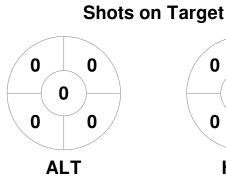

### 2024 Women's Premier League 13 Apr - 15 Sep 2024 Victoria



#### **Match Statistics**

| Match # | Date        | Time  | Pool / Class   | Pitch   |
|---------|-------------|-------|----------------|---------|
| 53      | 01 Jun 2024 | 14:00 | Regular Rounds | Pitch 1 |

| Altona Hockey Club |  |  |  |  |  |
|--------------------|--|--|--|--|--|
| GK Subs            |  |  |  |  |  |

| Official | 1 | 2 | 3 | 4 | T |
|----------|---|---|---|---|---|
| ALT      | 0 | 0 | 0 | 0 | 0 |
| HAW      | 0 | 0 | 1 | 2 | 3 |

| Hawthorn Hockey Club |  |  |  |  |  |  |
|----------------------|--|--|--|--|--|--|
| GK Subs              |  |  |  |  |  |  |

**Circle Entries** 

# **Penalty Corners**









**HAW** 

**ALT** 

**HAW** 

### **Shots**









## Possession %