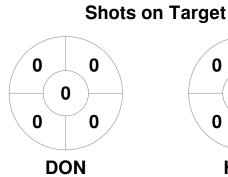

Apr - 15 Sep 2024 Victoria



### **Match Statistics**

| Match # | Date        | Time  | Pool / Class   | Pitch                             |
|---------|-------------|-------|----------------|-----------------------------------|
| 131     | 24 Aug 2024 | 14:00 | Regular Rounds | Pitch 1 - Doncaster Hockey Centre |

| Doncaster | Hockey | Club |
|-----------|--------|------|
|-----------|--------|------|

| Official |   | _ | 3 | 4 | ١. |
|----------|---|---|---|---|----|
| DON      | 0 | 1 | 0 | 0 | 1  |
| HAW      | 3 | 2 | 0 | 3 | 8  |

| Hawthorn Hockey Club |  |  |  |  |  |
|----------------------|--|--|--|--|--|
| GK Subs              |  |  |  |  |  |

**Circle Entries** 

**GK Subs** 

# **Penalty Corners**









**HAW** 

**DON** 

**HAW** 

## **Shots**

0 0 0 0 0 **DON** 







# Possession %