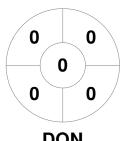

### 2024 Women's Premier League 13 Apr - 15 Sep 2024 Victoria



### **Match Statistics**

| Match # | Date        | Time  | Pool / Class   | Pitch                             |
|---------|-------------|-------|----------------|-----------------------------------|
| 131     | 24 Aug 2024 | 14:00 | Regular Rounds | Pitch 1 - Doncaster Hockey Centre |

| Doncaster | Hockey | Club |
|-----------|--------|------|
|-----------|--------|------|

| Official |   | _ | 3 | 4 | ١. |
|----------|---|---|---|---|----|
| DON      | 0 | 1 | 0 | 0 | 1  |
| HAW      | 3 | 2 | 0 | 3 | 8  |

| Hawthorn Hockey Club |  |  |  |  |  |
|----------------------|--|--|--|--|--|
| GK Subs              |  |  |  |  |  |

**Circle Entries** 

**GK Subs** 

# **Penalty Corners**









**HAW** 

**DON** 

**HAW** 

## **Shots**

0 0 0 0 0 **DON** 







# Possession %