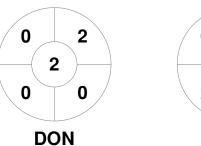

### 2024 Women's Premier League 13 Apr - 15 Sep 2024 Victoria



### **Match Statistics**

| Match # | Date        | Time  | Pool / Class   | Pitch                             |
|---------|-------------|-------|----------------|-----------------------------------|
| 131     | 24 Aug 2024 | 14:00 | Regular Rounds | Pitch 1 - Doncaster Hockey Centre |

| Doncaster | Hockey | Club |
|-----------|--------|------|
|-----------|--------|------|

| Official |   | _ | 3 | 4 | ١. |
|----------|---|---|---|---|----|
| DON      | 0 | 1 | 0 | 0 | 1  |
| HAW      | 3 | 2 | 0 | 3 | 8  |

| Hawthorn Hockey Club |  |  |  |  |  |
|----------------------|--|--|--|--|--|
| GK Subs              |  |  |  |  |  |

**Circle Entries** 

**GK Subs** 

# **Penalty Corners**









**HAW** 

**DON** 

**HAW** 

## **Shots**

0 0 0 0 0 **DON** 







# Possession %