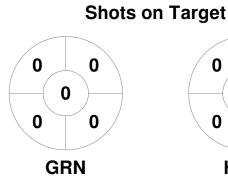

### 2024 Women's Premier League 13 Apr - 15 Sep 2024 Victoria



#### **Match Statistics**

| Match # | Date        | Time  | Pool / Class   | Pitch   |
|---------|-------------|-------|----------------|---------|
| 80      | 14 Jul 2024 | 15:30 | Regular Rounds | Pitch 1 |

| Green   | sbor | oug | h Hockey Club |
|---------|------|-----|---------------|
| GK Subs |      |     |               |

| Official | 1 | 2 | 3 | 4 | Т |
|----------|---|---|---|---|---|
| GRN      | 0 | 0 | 1 | 0 | 1 |
| HAW      | 0 | 2 | 1 | 2 | 5 |

| Hawthorn Hockey Club |  |  |  |  |  |
|----------------------|--|--|--|--|--|
| GK Subs              |  |  |  |  |  |

**Circle Entries** 

# **Penalty Corners**









**HAW** 

**GRN** 

**HAW** 

## **Shots**









## Possession %