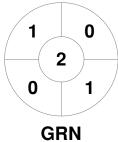

| Green   | sbor | oug | h Hockey Club |
|---------|------|-----|---------------|
| GK Subs |      |     |               |

| Official | 1 | 2 | 3 | 4 | Т |
|----------|---|---|---|---|---|
| GRN      | 0 | 0 | 1 | 0 | 1 |
| HAW      | 0 | 2 | 1 | 2 | 5 |

| Hawthorn Hockey Club |  |  |  |  |  |
|----------------------|--|--|--|--|--|
| GK Subs              |  |  |  |  |  |

**Circle Entries** 