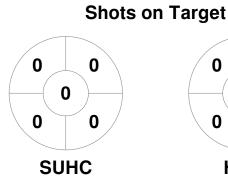

ria



#### **Match Statistics**

| Match # | Date        | Time  | Pool / Class   | Pitch                                 |
|---------|-------------|-------|----------------|---------------------------------------|
| 72      | 23 Jun 2024 | 15:30 | Regular Rounds | Pitch 1 - Southern United Hockey Club |

| South   | ern ( | Jnite | ed Hockey Club |
|---------|-------|-------|----------------|
| GK Subs |       |       |                |

| Official | 1 | 2 | 3 | 4 | Т |
|----------|---|---|---|---|---|
| SUHC     | 1 | 0 | 0 | 0 | 1 |
| HAW      | 1 | 0 | 1 | 0 | 2 |

| Hawthorn Hockey Club |  |  |  |  |  |
|----------------------|--|--|--|--|--|
| GK Subs              |  |  |  |  |  |

**Circle Entries** 

# **Penalty Corners**









**HAW** 

**SUHC** 

**HAW** 

### **Shots**









## Possession %