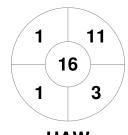

# 2024 Women's Premier League 13 Apr - 15 Sep 2024 Victoria



#### **Match Statistics**

| Match # | Date        | Time  | Pool / Class   | Pitch                                 |
|---------|-------------|-------|----------------|---------------------------------------|
| 72      | 23 Jun 2024 | 15:30 | Regular Rounds | Pitch 1 - Southern United Hockey Club |

| South   | ern ( | Jnite | ed Hockey Club |
|---------|-------|-------|----------------|
| GK Subs |       |       |                |

| Official | 1 | 2 | 3 | 4 | Т |
|----------|---|---|---|---|---|
| SUHC     | 1 | 0 | 0 | 0 | 1 |
| HAW      | 1 | 0 | 1 | 0 | 2 |

| Hawthorn Hockey Club |  |  |  |  |  |
|----------------------|--|--|--|--|--|
| GK Subs              |  |  |  |  |  |

**Circle Entries** 

# **Penalty Corners**









**HAW** 

**SUHC** 

**HAW** 

### **Shots**









## Possession %