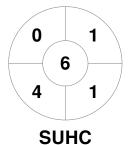

### 2024 Women's Premier League 13 Apr - 15 Sep 2024 Victoria



#### **Match Statistics**

| Match # | Date        | Time  | Pool / Class   | Pitch                                 |
|---------|-------------|-------|----------------|---------------------------------------|
| 72      | 23 Jun 2024 | 15:30 | Regular Rounds | Pitch 1 - Southern United Hockey Club |

| South   | ern ( | Jnite | ed Hockey Club |
|---------|-------|-------|----------------|
| GK Subs |       |       |                |

| Official | 1 | 2 | 3 | 4 | Т |
|----------|---|---|---|---|---|
| SUHC     | 1 | 0 | 0 | 0 | 1 |
| HAW      | 1 | 0 | 1 | 0 | 2 |

| Hawthorn Hockey Club |  |  |  |  |  |
|----------------------|--|--|--|--|--|
| GK Subs              |  |  |  |  |  |

**Circle Entries** 

# **Penalty Corners**









**HAW** 

**SUHC** 

**HAW** 

### **Shots**









## Possession %