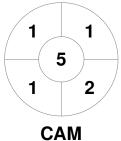

| Camberwell Hockey Club |  |  |  |  |  |
|------------------------|--|--|--|--|--|
| GK Subs                |  |  |  |  |  |

| Official | 1 | 2 | 3 | 4 | Т |
|----------|---|---|---|---|---|
| CAM      | 1 | 1 | 1 | 2 | 5 |
| KBH      | 0 | 0 | 0 | 0 | 0 |