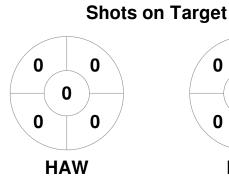

oria



#### **Match Statistics**

| Match # | Date        | Time  | Pool / Class   | Pitch                                    |
|---------|-------------|-------|----------------|------------------------------------------|
| 24      | 05 May 2024 | 15:30 | Regular Rounds | Pitch 1 - Hawthorn Malvern Hockey Centre |

| <b>Hawthorn Hockey Club</b> |
|-----------------------------|
|                             |

GK Subs

| Official | 1 | 2 | 3 | 4 | Т |
|----------|---|---|---|---|---|
| HAW      | 0 | 1 | 0 | 0 | 1 |
| KBH      | 0 | 1 | 0 | 0 | 1 |

| KBH Brumbies Hockey Club |  |  |  |  |  |
|--------------------------|--|--|--|--|--|
| GK Subs                  |  |  |  |  |  |

**Circle Entries** 

# **Penalty Corners**









**HAW** 

**KBH** 

**HAW** 

**KBH** 

## **Shots**









## Possession %