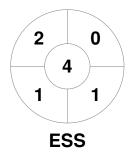

|         | Esse | ndo | n Hockey |  |
|---------|------|-----|----------|--|
| GK Subs |      |     |          |  |

| Official | 1 | 2 | 3 | 4 | Т |
|----------|---|---|---|---|---|
| ESS      | 2 | 1 | 2 | 1 | 6 |
| MNT      | 1 | 0 | 0 | 0 | 1 |