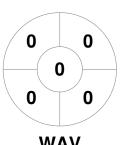

:00 | Pool / Class  Regular Rounds | Pitch Pitch 1 - Hedley Hull Field |
|-------------------|-------------------------|----------------|------------------------------|-----------------------------------|
| ∠0                | US Way 2024             | 14:00          | Regular Rounds               | Filch i - nealey null Field       |

|   | Wa      | verl | ey H | lockey Club |
|---|---------|------|------|-------------|
| Ī | GK Subs |      |      |             |

| Official | 1 | 2 | 3 | 4 | Т |
|----------|---|---|---|---|---|
| WAV      | 0 | 0 | 1 | 0 | 1 |
| MNT      | 0 | 0 | 0 | 0 | 0 |

| Ме      | Mentone Hockey Club |  |  |  |  |  |
|---------|---------------------|--|--|--|--|--|
| GK Subs |                     |  |  |  |  |  |

**Circle Entries** 

# **Penalty Corners**









**MNT** 

**WAV** 

**MNT** 

### **Shots**









## Possession %