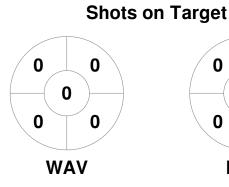

Hedley Hull Field |
|-------------------|-------------------------|----------------|------------------------------|-----------------------------------|
| ∠0                | US Way 2024             | 14:00          | Regular Rounds               | Filch i - nealey null Field       |

|   | Wa      | verl | ey H | lockey Club |
|---|---------|------|------|-------------|
| Ī | GK Subs |      |      |             |

| Official | 1 | 2 | 3 | 4 | Т |
|----------|---|---|---|---|---|
| WAV      | 0 | 0 | 1 | 0 | 1 |
| MNT      | 0 | 0 | 0 | 0 | 0 |

| Ме      | Mentone Hockey Club |  |  |  |  |  |
|---------|---------------------|--|--|--|--|--|
| GK Subs |                     |  |  |  |  |  |

**Circle Entries** 

# **Penalty Corners**









**MNT** 

**WAV** 

**MNT** 

### **Shots**









## Possession %