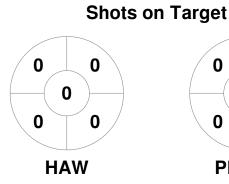

| <b>Hawthorn Hockey Club</b> |
|-----------------------------|
|                             |

**GK Subs** 

| Official | 1 | 2 | 3 | 4 | Т |
|----------|---|---|---|---|---|
| HAW      | 1 | 0 | 0 | 1 | 2 |
| PHSTK    | 0 | 0 | 1 | 0 | 1 |

| Powerhou | e & St Kilda Hockey | y Club |
|----------|---------------------|--------|
| GK Subs  |                     |        |

**Circle Entries** 

**Penalty Corners** 

**PHSTK** 

**HAW** 

**PHSTK** 

**Shots** 