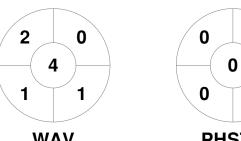

| Wa      | verle | еу Н | ockey Club |
|---------|-------|------|------------|
| GK Subs |       |      |            |

| Official | 1 | 2 | 3 | 4 | Т |
|----------|---|---|---|---|---|
| WAV      | 1 | 1 | 0 | 2 | 4 |
| PHSTK    | 0 | 0 | 0 | 0 | 0 |