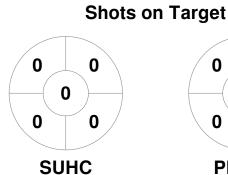

s**

| Match # | Date        | Time  | Pool / Class   | Pitch                                 |
|---------|-------------|-------|----------------|---------------------------------------|
| 37      | 19 May 2024 | 14:00 | Regular Rounds | Pitch 1 - Southern United Hockey Club |

| Southe  | ern Ur | nited | Hockey Club |
|---------|--------|-------|-------------|
| GK Subs |        |       |             |

| Official | 1 | 2 | 3 | 4 | Т |
|----------|---|---|---|---|---|
| SUHC     | 1 | 1 | 1 | 1 | 4 |
| PHSTK    | 0 | 0 | 0 | 0 | 0 |

| Powerhou | se 8 | k St | Kilda Hockey Club |
|----------|------|------|-------------------|
| GK Subs  |      |      |                   |

**Circle Entries** 

# **Penalty Corners**









**SUHC** 

**PHSTK** 

**SUHC** 

**PHSTK** 

## **Shots**









## Possession %