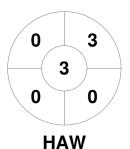

| <b>Hawthorn Hockey Club</b> |
|-----------------------------|
|                             |

| Uniciai |   | _ | 3 | 4 | ' ' |
|---------|---|---|---|---|-----|
| HAW     | 0 | 1 | 1 | 1 | 3   |
| SUHC    | 1 | 0 | 0 | 0 | 1   |

# **Penalty Corners**

**SUHC** 

## **Circle Entries**

**SUHC** 

**Shots** 

**HAW** 

**SUHC** 