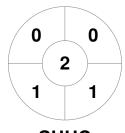

### 2024 Women's Premier League 13 Apr - 15 Sep 2024 Victoria



#### **Match Statistics**

| Match # | Date        | Time  | Pool / Class   | Pitch                       |
|---------|-------------|-------|----------------|-----------------------------|
| 81      | 14 Jul 2024 | 15:00 | Regular Rounds | Pitch 1 - Hedley Hull Field |

| Waverley Hockey Club |  |  |  |  |  |  |
|----------------------|--|--|--|--|--|--|
| GK Subs              |  |  |  |  |  |  |

| Official | 1 | 2 | 3 | 4 | T |
|----------|---|---|---|---|---|
| WAV      | 1 | 1 | 0 | 0 | 2 |
| SUHC     | 2 | 0 | 1 | 1 | 4 |
|          |   |   |   |   |   |

**Southern United Hockey Club** GK Subs

**Circle Entries** 

# **Penalty Corners**









**SUHC** 

**WAV** 

**SUHC** 

# **Shots**









## Possession %