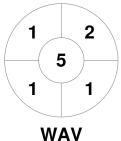

| Waverley Hockey Club |  |  |  |  |  |  |
|----------------------|--|--|--|--|--|--|
| GK Subs              |  |  |  |  |  |  |

| Official | 1 | 2 | 3 | 4 | T |
|----------|---|---|---|---|---|
| WAV      | 1 | 1 | 0 | 0 | 2 |
| SUHC     | 2 | 0 | 1 | 1 | 4 |
|          |   |   |   |   |   |