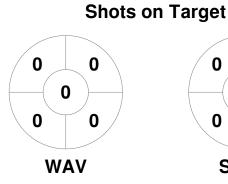

### 2024 Women's Premier League 13 Apr - 15 Sep 2024 Victoria



#### **Match Statistics**

| Match # | Date        | Time  | Pool / Class   | Pitch                       |
|---------|-------------|-------|----------------|-----------------------------|
| 81      | 14 Jul 2024 | 15:00 | Regular Rounds | Pitch 1 - Hedley Hull Field |

| Waverley Hockey Club |  |  |  |  |  |  |
|----------------------|--|--|--|--|--|--|
| GK Subs              |  |  |  |  |  |  |

| Official | 1 | 2 | 3 | 4 | T |
|----------|---|---|---|---|---|
| WAV      | 1 | 1 | 0 | 0 | 2 |
| SUHC     | 2 | 0 | 1 | 1 | 4 |
|          |   |   |   |   |   |

**Southern United Hockey Club** GK Subs

**Circle Entries** 

# **Penalty Corners**









**SUHC** 

**WAV** 

**SUHC** 

# **Shots**









## Possession %