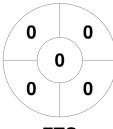

### 2024 Women's Premier League 13 Apr - 15 Sep 2024 Victoria



#### **Match Statistics**

| Match # | Date        | Time  | Pool / Class   | Pitch            |
|---------|-------------|-------|----------------|------------------|
| 90      | 20 Jul 2024 | 14:00 | Regular Rounds | Alby Speed Field |

| Footscray Hockey ( | Club |
|--------------------|------|
|--------------------|------|

| GK Subs |  |  |
|---------|--|--|

| Official | 1 | 2 | 3 | 4 | Т |
|----------|---|---|---|---|---|
| FTS      | 1 | 0 | 0 | 1 | 2 |
| WAV      | 1 | 1 | 0 | 0 | 2 |

**Waverley Hockey Club** 

GK Subs

# **Penalty Corners**



**FTS** 



**WAV** 

## **Circle Entries**



**FTS** 



**WAV** 

### **Shots**



**FTS** 



**WAV** 

# **Shots on Target**



**FTS** 



Possession %