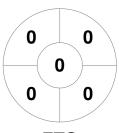

### 2024 Women's Premier League 13 Apr - 15 Sep 2024 Victoria



#### **Match Statistics**

| Match # | Date        | Time  | Pool / Class   | Pitch            |
|---------|-------------|-------|----------------|------------------|
| 90      | 20 Jul 2024 | 14:00 | Regular Rounds | Alby Speed Field |

| Footscray Hockey ( | Club |
|--------------------|------|
|--------------------|------|

| GK Subs |  |  |
|---------|--|--|

| Official | 1 | 2 | 3 | 4 | Т |
|----------|---|---|---|---|---|
| FTS      | 1 | 0 | 0 | 1 | 2 |
| WAV      | 1 | 1 | 0 | 0 | 2 |

**Waverley Hockey Club** 

GK Subs

# **Penalty Corners**



**FTS** 



**WAV** 

## **Circle Entries**



**FTS** 



**WAV** 

### **Shots**



**FTS** 



**WAV** 

# **Shots on Target**



**FTS** 



Possession %