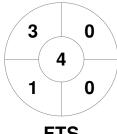

### 2024 Women's Premier League 13 Apr - 15 Sep 2024 Victoria



#### **Match Statistics**

| Match # | Date        | Time  | Pool / Class   | Pitch            |
|---------|-------------|-------|----------------|------------------|
| 90      | 20 Jul 2024 | 14:00 | Regular Rounds | Alby Speed Field |

| Footscray Hockey ( | Club |
|--------------------|------|
|--------------------|------|

| GK Subs |  |  |
|---------|--|--|

| Official | 1 | 2 | 3 | 4 | Т |
|----------|---|---|---|---|---|
| FTS      | 1 | 0 | 0 | 1 | 2 |
| WAV      | 1 | 1 | 0 | 0 | 2 |

**Waverley Hockey Club** 

GK Subs

# **Penalty Corners**



**FTS** 



**WAV** 

## **Circle Entries**



**FTS** 



**WAV** 

### **Shots**



**FTS** 



**WAV** 

# **Shots on Target**



**FTS** 



Possession %