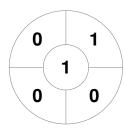

### 2024 Women's Premier League 13 Apr - 15 Sep 2024 Victoria



#### **Match Statistics**

| Match # | Date        | Time  | Pool / Class   | Pitch            |
|---------|-------------|-------|----------------|------------------|
| 90      | 20 Jul 2024 | 14:00 | Regular Rounds | Alby Speed Field |

| Footscray Hockey ( | Club |
|--------------------|------|
|--------------------|------|

| GK Subs |  |  |
|---------|--|--|

| Official | 1 | 2 | 3 | 4 | Т |
|----------|---|---|---|---|---|
| FTS      | 1 | 0 | 0 | 1 | 2 |
| WAV      | 1 | 1 | 0 | 0 | 2 |

**Waverley Hockey Club** 

GK Subs

# **Penalty Corners**



**FTS** 



**WAV** 

## **Circle Entries**



**FTS** 



**WAV** 

### **Shots**



**FTS** 



**WAV** 

# **Shots on Target**



**FTS** 



Possession %