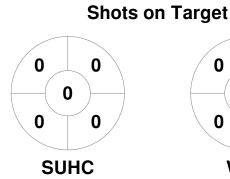

# **Match Statistics**

| Match # | Date        | Time  | Pool / Class   | Pitch                                 |
|---------|-------------|-------|----------------|---------------------------------------|
| 5       | 13 Apr 2024 | 14:00 | Regular Rounds | Pitch 1 - Southern United Hockey Club |

| Southe  | ern Unit | ted Hockey Club |   |
|---------|----------|-----------------|---|
| GK Subs |          |                 | _ |

| Official | 1 | 2 | 3 | 4 | Т |
|----------|---|---|---|---|---|
| SUHC     | 0 | 0 | 0 | 0 | 0 |
| WAV      | 0 | 3 | 0 | 0 | 3 |

| Waverley Hockey Club |  |  |  |  |  |
|----------------------|--|--|--|--|--|
| GK Subs              |  |  |  |  |  |

**Circle Entries** 

# **Penalty Corners**









**SUHC** 

**WAV** 

**SUHC** 

**WAV** 

## **Shots**









## Possession %