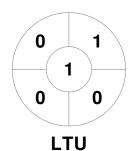

| Toorak East Malvern Hockey Club |  |  |  |  |  |
|---------------------------------|--|--|--|--|--|
| GK Subs                         |  |  |  |  |  |

| Official | 1 | 2 | 3 | 4 | Т |
|----------|---|---|---|---|---|
| TEM      | 0 | 0 | 1 | 1 | 2 |
| LTU      | 0 | 0 | 0 | 0 | 0 |