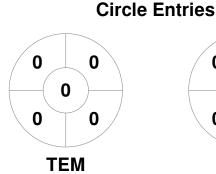

## 2024 Women's Vic League 1 13 Apr - 15 Sep 2024 Victoria



## **Match Statistics**

| Match # | Date        | Time  | Pool / Class   | Pitch                                               |
|---------|-------------|-------|----------------|-----------------------------------------------------|
| 52      | 01 Jun 2024 | 14:00 | Regular Rounds | Ha-Ho-Ce - Pitch 1 - Hawthorn Malvern Hockey Centre |

| Toorak East Malvern Hockey Club |  |  |  |  |  |
|---------------------------------|--|--|--|--|--|
| GK Subs                         |  |  |  |  |  |

| Official | 1 | 2 | 3 | 4 | Т |
|----------|---|---|---|---|---|
| TEM      | 0 | 0 | 1 | 1 | 2 |
| LTU      | 0 | 0 | 0 | 0 | 0 |

La Trobe University Hockey Club

## Penalty Corners









**Shots** 









## Possession %