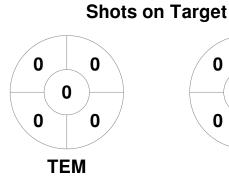

## 2024 Women's Vic League 1 13 Apr - 15 Sep 2024 Victoria



## **Match Statistics**

| Match # | Date        | Time  | Pool / Class   | Pitch                                               |
|---------|-------------|-------|----------------|-----------------------------------------------------|
| 52      | 01 Jun 2024 | 14:00 | Regular Rounds | Ha-Ho-Ce - Pitch 1 - Hawthorn Malvern Hockey Centre |

| Toorak East Malvern Hockey Club |  |  |  |  |  |
|---------------------------------|--|--|--|--|--|
| GK Subs                         |  |  |  |  |  |

| Official | 1 | 2 | 3 | 4 | Т |
|----------|---|---|---|---|---|
| TEM      | 0 | 0 | 1 | 1 | 2 |
| LTU      | 0 | 0 | 0 | 0 | 0 |

La Trobe University Hockey Club

## Penalty Corners









**Shots** 









## Possession %