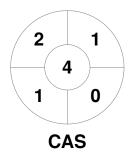

|   | C       | asey | Но | ckey Club |  |
|---|---------|------|----|-----------|--|
| Ì | GK Subs |      |    |           |  |

| Official | 1 | 2 | 3 | 4 | Т |
|----------|---|---|---|---|---|
| CAS      | 2 | 0 | 0 | 2 | 4 |
| WVH      | 1 | 1 | 0 | 1 | 3 |