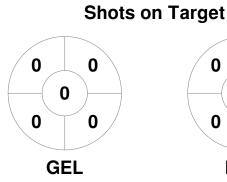

Women's Vic League 1 13 Apr - 15 Sep 2024 Victoria



## **Match Statistics**

| Match # | Date        | Time  | Pool / Class   | Pitch                                |
|---------|-------------|-------|----------------|--------------------------------------|
| 73      | 29 Jun 2024 | 14:00 | Regular Rounds | St-Pa - Pitch 1 - Geelong Stead Park |

| Hockey Geelong Sharks |  |  |  |  |  |
|-----------------------|--|--|--|--|--|
| GK Subs               |  |  |  |  |  |

| Official | 1 | 2 | 3 | 4 | Т |
|----------|---|---|---|---|---|
| GEL      | 2 | 1 | 1 | 3 | 7 |
| KNX      | 0 | 0 | 0 | 0 | 0 |

| Knox Hockey Club |   |  |  |  |  |
|------------------|---|--|--|--|--|
| GK Subs          | _ |  |  |  |  |

**Circle Entries** 

## **Penalty Corners**









**Shots** 

0 0 0 0 GEL







## Possession %