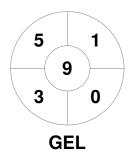

| Hockey Geelong Sharks |  |  |  |  |  |
|-----------------------|--|--|--|--|--|
| GK Subs               |  |  |  |  |  |

| Official | 1 | 2 | 3 | 4 | Т |
|----------|---|---|---|---|---|
| GEL      | 2 | 1 | 1 | 3 | 7 |
| KNX      | 0 | 0 | 0 | 0 | 0 |