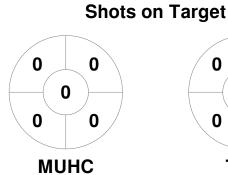

Vic League 1 13 Apr - 15 Sep 2024 Victoria



#### **Match Statistics**

| Match # | Date        | Time  | Pool / Class   | Pitch                   |
|---------|-------------|-------|----------------|-------------------------|
| 76      | 29 Jun 2024 | 15:00 | Regular Rounds | SSC Parkville - Pitch 1 |

| Melbour | Melbourne University Hockey Club |  |  |  |  |  |  |  |
|---------|----------------------------------|--|--|--|--|--|--|--|
| GK Subs |                                  |  |  |  |  |  |  |  |

| Official | 1 | 2 | 3 | 4 | Т |
|----------|---|---|---|---|---|
| MUHC     | 0 | 1 | 0 | 0 | 1 |
| TEM      | 1 | 0 | 0 | 0 | 1 |

**Toorak East Malvern Hockey Club** GK Subs

**Circle Entries** 

# **Penalty Corners**









**MUHC** 

**TEM** 

**MUHC** 

**TEM** 

## **Shots**









## Possession %