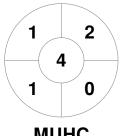

#### **Match Statistics**

| Match # | Date        | Time  | Pool / Class   | Pitch                                                    |
|---------|-------------|-------|----------------|----------------------------------------------------------|
| 83      | 13 Jul 2024 | 13:30 | Regular Rounds | SSC Parkville - Pitch 1 - State Sport Centres, Parkville |

| Melbourne University Hockey Club |  |  |  |  |
|----------------------------------|--|--|--|--|
| GK Subs                          |  |  |  |  |

| Official | 1 | 2 | 3 | 4 | Т |
|----------|---|---|---|---|---|
| MUHC     | 1 | 1 | 1 | 2 | 5 |
| MCC      | 2 | 0 | 0 | 2 | 4 |

| MCC Hockey Section |  |  |  |  |  |
|--------------------|--|--|--|--|--|
| GK Subs            |  |  |  |  |  |

**Circle Entries** 

# **Penalty Corners**









**MUHC** 

**MCC** 

**MUHC** 

**MCC** 

### **Shots**









## Possession %